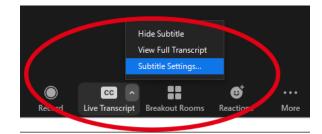

### **Closed Captioning**

The Closed Caption/Live Transcript feature has been enabled. You can show/hide the CC via your meetings controls located at the bottom of your screen.